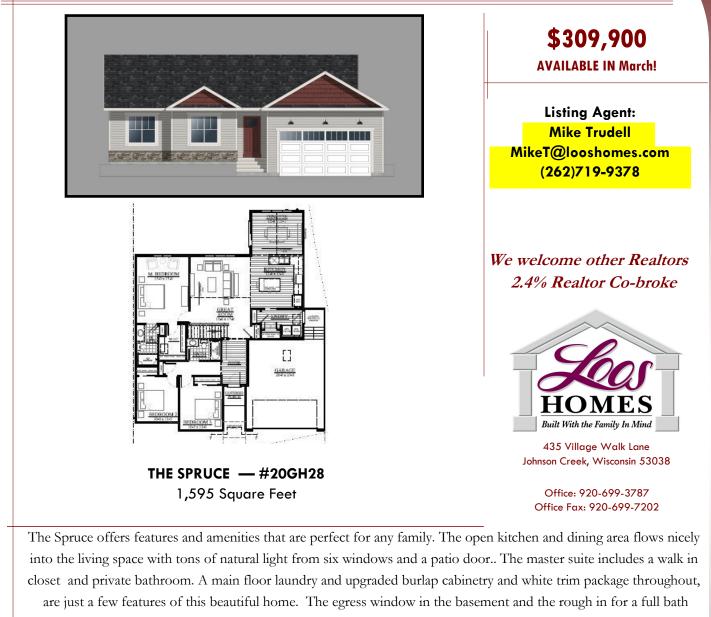

## Grandview Heights / Lot 28 1410 Schuman Drive, Watertown, WI 53098

makes it very easy for future expansion for all of your family's desires.

Give Mike Trudell a call for more information.

- Burlap Cabinetry
- 3 Bedrooms and 2 Baths
- Lot 28: .24 Acre
- WIC and Private Bath in the Master Suite
- Open Concept Main Floor
- Cathedral Ceiling in the Great Room
- Our Exclusive Double-Layer Wall System
- Double Hung Alliance Windows (Limited Lifetime Warranty)
- 1 Year Builder, 10 Year Structural, & 30 Year Dry Basement Warranties