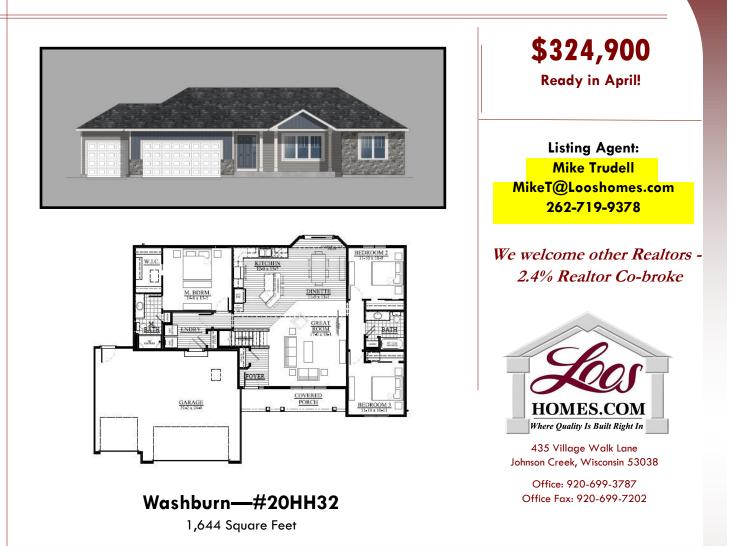

## Hepp Heights - Lot 32 802 Linda Lane, Watertown, WI 53094

Enter this spacious Washburn from a wonderful covered front porch. You will enjoy this spacious 3 bedroom and 2 bath split ranch plan with a partial exposed lower level. This home offers an open kitchen with a snack bar while enjoying your family gatherings in the adjoining Great Room. The Master suite includes a walk in closet and private bath. Upgrades include a white trim package and flagstone cabinetry in the kitchen. Tons of storage for your toys in the 3 Car garage or a great place for a workshop.

## Call Mike Trudell for more information.

- 3 Bedrooms/2 Bathrooms
- Lot 32: .25 Acres
- Snack Bar at the Kitchen
- Luxury Vinyl Tile Flooring
- White Trim Pack with Solid Doors
- Covered Front Porch
- 3 Car Garage