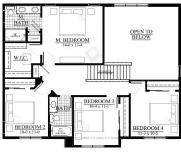

HOMES.COM
Where Quality Is Built Right In

435 Village Walk Lane Johnson Creek, Wisconsin 53038

> Office: 920-699-3787 Office Fax: 920-699-7202

The Medford — 21 MFH75 2,081 Square Feet

The Medford floor plan has plenty of space to accommodate any family! This 2 story home features an open concept floor plan and a spacious kitchen, cooks will appreciate the center island and pantry! The master suite offers a large WIC and private bath with dual vanity. A main floor laundry and flex room are added bonuses! Upgrades include flagstone kitchen cabinetry and white trim package. Two story great room and a full walkout basement with large windows and a patio door make this home light and airy. Perfect location and close to amenities.

## Give Stephanie Will a call for more information.

- 4 Bedrooms/2.5 Bathrooms
- Lot 75 .27 Acres
- Main Floor Flex Room
- Pantry and kitchen Island
- Full Walkout Basement
- 3 Car Garage

- Main Floor laundry
- Double Hung Alliance Windows (Limited Lifetime Warranty)
- One year Builder's Warranty
- 10 Year Structural Warranty
- 30 Year Dry Basement Guarantee