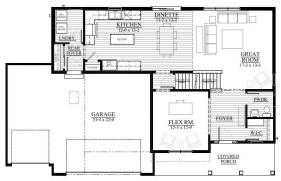

HOMES.COM
Where Quality Is Built Right In

435 Village Walk Lane Johnson Creek, Wisconsin 53038

> Office: 920-699-3787 Office Fax: 920-699-7202

The Medford — 21 MFH75 2,081 Square Feet

The Medford floor plan has plenty of space to accommodate any family! This 2 story home features an open concept floor plan and a spacious kitchen, cooks will appreciate the center island and pantry! The master suite offers a large WIC and private bath with dual vanity. A main floor laundry and flex room are added bonuses! Upgrades include flagstone kitchen cabinetry and white trim package. Two story great room and a full walkout basement with large windows and a patio door make this home light and airy. Perfect location and close to amenities.

## Give Stephanie Will a call for more information.

- 4 Bedrooms/2.5 Bathrooms
- Lot 75 .27 Acres
- Main Floor Flex Room
- Pantry and kitchen Island
- Full Walkout Basement
- 3 Car Garage

- Main Floor laundry
- Double Hung Alliance Windows (Limited Lifetime Warranty)
- One year Builder's Warranty
- 10 Year Structural Warranty
- 30 Year Dry Basement Guarantee