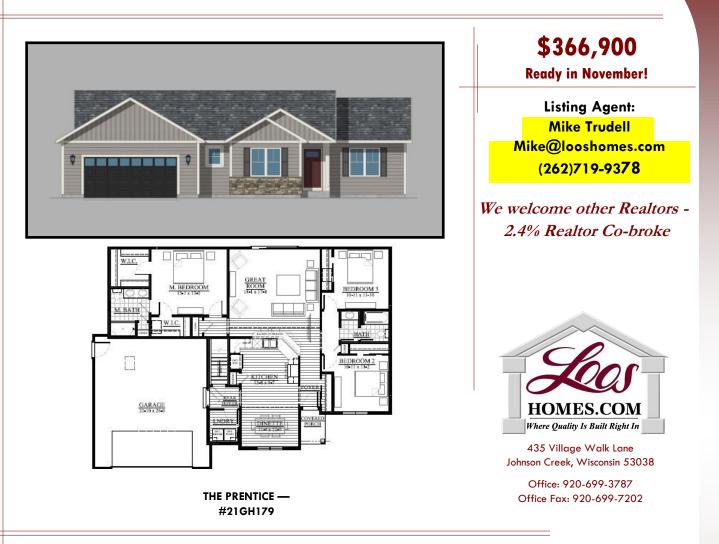

## Grandview Heights / Lot 179 1412 Grandview Court - Watertown, WI 53098

The covered porch entryway opens to the large great room with cathedral ceiling in this popular Prentice ranch. An open concept floor plan from kitchen to great room is perfect for entertaining! Added features include a pantry and raised snack bar in the kitchen and master suite with two walk in closets. Need more room? The spacious basement with an egress window offers the perfect spot for a future family room. Wonderful family area with a rural feel and conveniently located in Watertown, this home is perfect for commuting to Madison or Milwaukee!

Call Mike Trudell today for more details on this beautiful home!

- 3 Bedrooms/2 Full Bathrooms
- 1,671 Square Feet
- Lot 179: .32 Acre
- Upgraded flooring
- Master Suite w/ bath & 2 WICs
- 2 Car Garage
- Triple Patio Door

- Egress window in Basement
- One year Builder's Warranty
- 30-year Dry Basement Warranty
- 10 Year Structural Warranty
- Double Hung Alliance Windows (Limited Lifetime Warranty)

All Loos Homes are Energy-Star Tested® & Certified and exceed the Wisconsin Green-Built™ Standards.