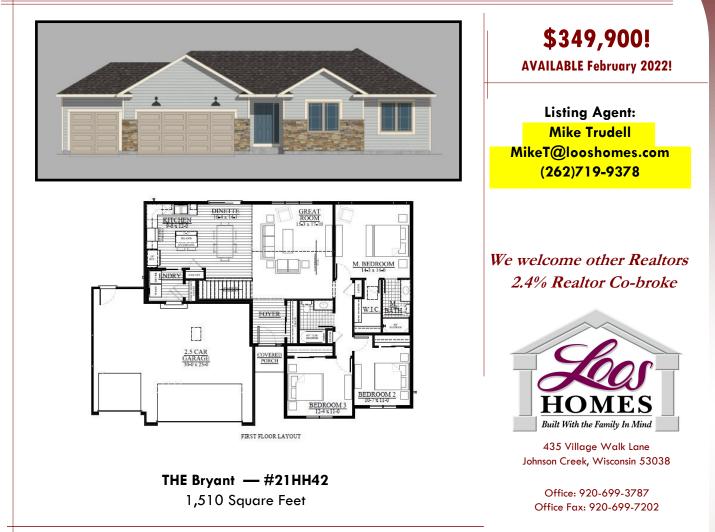

## Hepp Heights/Lot 42 914 Ridge Court, Watertown, WI 53094

The Bryant offers features that are perfect for any family. The open kitchen with island and pantry flows nicely into the Dinette and Great Room with tons of natural light. The master suite includes a walk in closet and private bathroom. A main floor laundry, upgraded white cabinetry, and white trim package throughout, are just a few features of this beautiful home. The basement with an egress window, has a roughed in full bath making it very easy for future expansion for all of your family's desires. Located in Hepp Heights Subdivision with a wonderful rural feeling..

Call or Email Mike Trudell for more information.

- White Cabinetry
- 3 Bedrooms and 2 Baths
- Lot 43: .24 Acre
- 3 Car Garage
- Cathedral Ceiling in the Great Room
- Our Exclusive Double-Layer Wall System
- Double Hung Alliance Windows (Limited Lifetime Warranty)
- 1 Year Builder, 10 Year Structural, & 30 Year Dry Basement Warranties