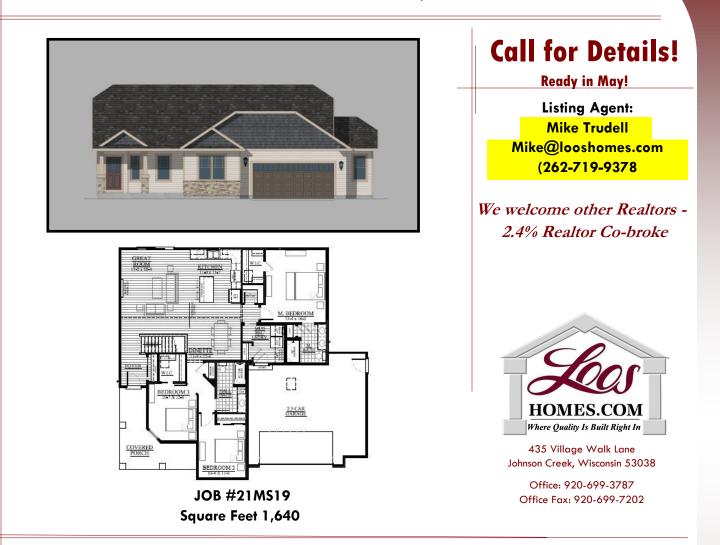

## Morgan Station - Lot 19 Woodside Drive – Oconomowoc, WI 53066

New custom split ranch plan!! This beautiful home is nestled in our NEW Morgan Station subdivision in Oconomowoc with amazing views! This location has a serene pond surrounded by gorgeous trees and a relaxing walking trail. The main floor features an open concept floor plan with cathedral ceilings in kitchen, dinette & great room. Upgrades include an electric fireplace, birch steel grey cabinets, quartz countertops in kitchen and a ivory and steel grey trim package. Two windows in the partial exposure in the full unfinished basement makes this the perfect location for future expansion. This home has an inviting wrap around front porch and stone accents to add to the charm of this gorgeous home.

Call Mike today for more information on this unique home!

- 3 Bedrooms/2 Bathrooms
- Lot 19: .33 Acres
- Attached 2.50 Car Garage
- Great Room with Cathedral ceilingsElectric Fireplace
- Partial exposed Basement w/2 windows
- Large Covered Front Porch
- Dry Basement 30-year Warranty
- One Year Builder's Warranty
- Our Exclusive Double-Layer Wall System
- Double Hung Alliance Windows (Limited Lifetime Warranty)