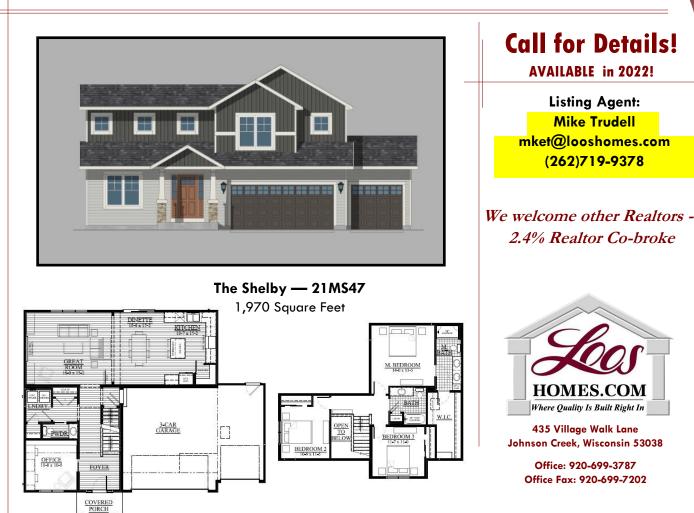

## Morgan Station—Lot #47 Woodside Drive, Oconomowoc, WI 53066

FIRST FLOOR LAYOUT

SECOND FLOOR LAYOUT

Ready for you to make this house your home in 2022, this beautiful Shelby covers ALL the bases! You will love the Vaulted great room with tons of natural light and you will enjoy relaxing in front of the fireplace. The spacious kitchen with island & walk in pantry includes beautiful white cabinets with granite countertops. The master suite offers a large WIC and private bath with dual vanity. A main floor Flex room for office or study space is an added bonus! The 3 car garage has plenty of extra storage space! Beautiful walking trails in this amazing New Morgan Station subdivision and this wonderful house for your family...just might be the one

you have been waiting for!

## Give Mike Trudell a call for more information • Double Hung Alliance Windows (Limited

- 3 Bedrooms/2.5 Bathrooms
- Lot 47: .26 Acres
- Main Floor Flex Room
- Pantry and kitchen Island
- 3 Car Garage
- Main Floor laundry

## EQUAL HOUSING OPPORTUNITY

Home rendering shown above may not reflect the actual home built and shows some optional features. All dimensions are approximate. This information is not guaranteed and is subject to verification by buyer.