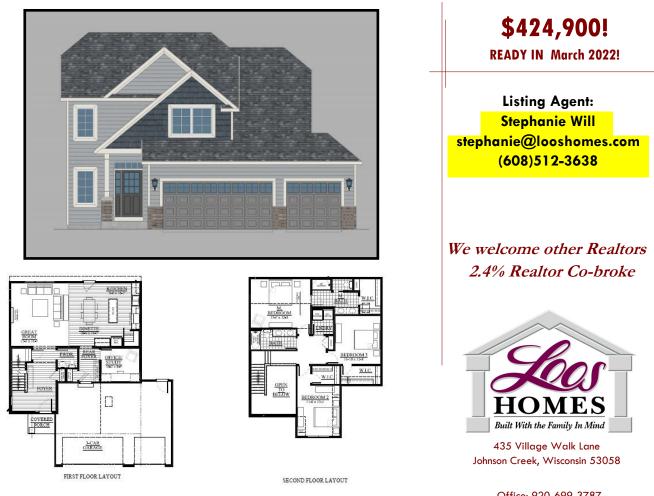

## Tyranena Point/ Lot 16 1510 Mud Lake Rd., Lake Mills, WI 53551

THE LYNDON — #21TP16

Office: 920-699-3787 Office Fax: 920-699-7202

With over 2,000 square feet, our spacious Lyndon style home features abundant amounts of natural light, an electric fireplace in the great room, and a spacious basement perfect for future expansion! Upgrades to the home include upgraded Luxury Vinyl Plank, an extra large family friendly kitchen island and an oversized 3 Car Garage. A covered front porch, brick, shake siding, and window grids at the front elevation add to this home's curb appeal.

Located in Lake Mills, this home is in a great subdivision to enjoy all the wonderful amenities and small town charm! Please Call Stephanie Will for More Information

- 2,052 sq. ft.
- 3 Bedrooms/2.5 Baths
- Lot 16 .20 Acre
- Dual Vanity in the Master Bathroom
- Open Concept Main Floor
- Electric Fireplace in Great Room
- Oversized 3 Car Garage
- Our Exclusive Double-Layer Wall System
- 30-year dry Basement Warranty
- Double Hung Alliance Windows (Limited Lifetime Warranty)
- One year Builder's Warranty