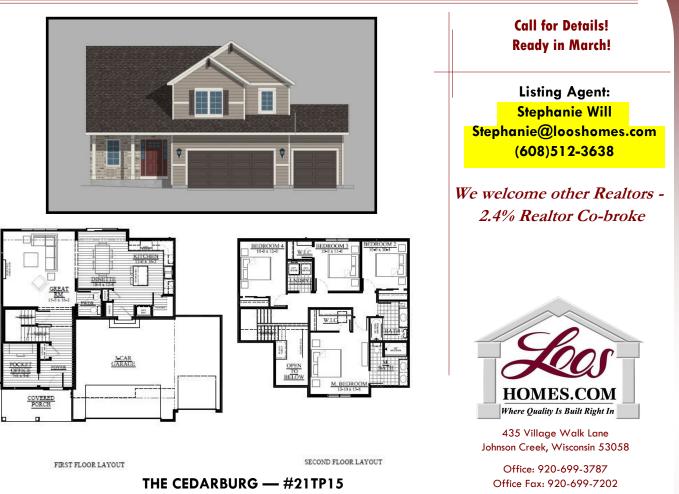

## Tyranena Point - Lot 15 1500 Mud Lake Rd, Lake Mills 53551

1,899 Square Feet

Our Cedarburg floor plan has a lot to offer! The large great room with a fireplace flows into the dining and kitchen area, which is a perfect set up for entertaining and the business of life! Great bonus is the home office located off the foyer. Upstairs, the master suite offers a private bath with dual vanities, and a spacious walk in closet. The covered front porch is a perfect place to relax at the end of a day, and the full unfinished basement offers many opportunities for future expansion.

## Give Stephanie Will a call for more information.

- 4 Bedrooms/2.5 Bathrooms
- Lot 15: .24 Acre
- Gas Fireplace
- Hi-Def Countertops in Kitchen
- Master Suite w/ WIC
- Walk in Pantry in Kitchen

- 2nd floor Laundry Room
- Dry Basement 30-year Warranty
- Upgraded Alliance Vinyl Windows (Limited Lifetime Warranty)
- One year Builder's Warranty
- Our Exclusive Double-Layer Wall System
- **G** *home*