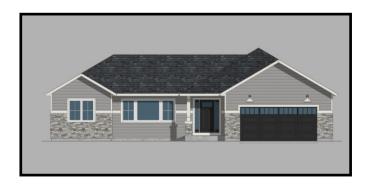

## Tyranena Point- Lot 4

1430 Mud Lake Road, Lake Mills, WI 53551

Washburn—#21TP4 1,647 Square Feet

The Washburn offers 3 beds and 2 baths in this split ranch plan with a large great room. This home offers a big open kitchen with a raised snack bar and pantry. The focal point of this home is a gorgeous electric fireplace, along with upgraded burlap cabinetry and a white trim package add to the beauty of this home. The spacious basement with an egress window allows for endless possibilities for future expansion.

## Give Deanne Welper a call for more information.

- 3 Bedrooms/2 Bathrooms
- Lot 4: .23 Acre
- Snack Bar in the Kitchen
- Electric Fireplace
- Stone at the Front Elevation
- 2 Car Garage

- 10-year Structural Warranty
- Dry Basement 30-year Warranty
- Double Hung Alliance Windows (Limited Lifetime Warranty)
- One year Builder's Warranty
- Our Exclusive Double-Layer Wall System