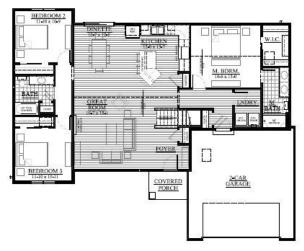

The Washburn offers 3 beds and 2 baths in this split ranch plan with a large great room. This home offers a big open kitchen with a raised snack bar and pantry. The focal point of this home is a gorgeous electric fireplace, along with upgraded burlap cabinetry and a white trim package add to the beauty of this home. The spacious basement with an egress window allows for endless possibilities for future expansion.

## Give Deanne Welper a call for more information.

- 3 Bedrooms/2 Bathrooms
- Lot 4: .23 Acre
- Snack Bar in the Kitchen
- Electric Fireplace
- Stone at the Front Elevation
- 2 Car Garage

- 10-year Structural Warranty
- Dry Basement 30-year Warranty
- Double Hung Alliance Windows (Limited Lifetime Warranty)
- One year Builder's Warranty
- Our Exclusive Double-Layer Wall System