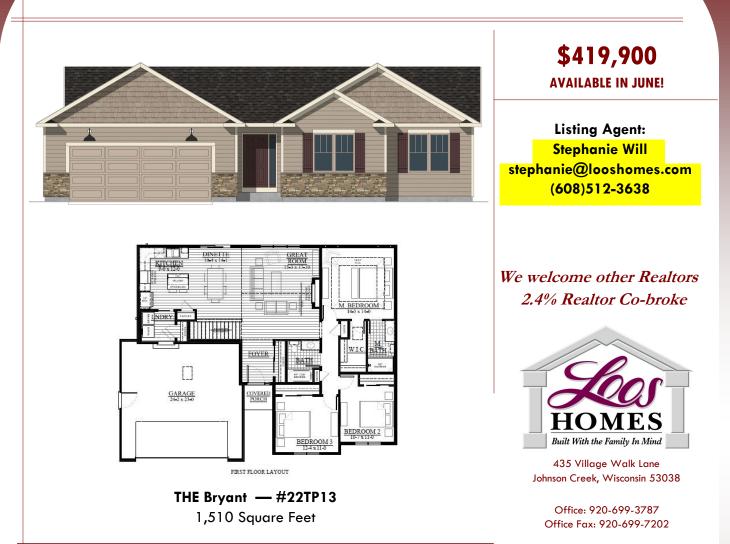

## Tyranena Point/ Lot 13 1451 Tyranena Terrace, Lake Mills, WI 53551

The Bryant offers features that are perfect for any family. The open kitchen with island and pantry flows nicely into the Dinette and Great Room with a beautiful electric fireplace. The master suite includes a walk in closet and private bathroom. A main floor laundry, upgraded cabinetry, and white trim package throughout, are just a few features of this beautiful home. The basement with a patio door and two large windows has a roughed in full bath, making it very easy to add a home office or add an additional bedroom. Located in Tyranena Point for an easy commute to Madison. **Call or Email Stephanie Will for more information.** 

• 3 Bedrooms and 2 Baths

- Lot 13 .23 Acre
- Quartz Kitchen Countertops
- Electric Fireplace
- Full Exposure w/Patio doors & 2 Windows
- Our Exclusive Double-Layer Wall System
- Double Hung Alliance Windows (Limited Lifetime Warranty)
- 1 Year Builder, 10 Year Structural, & 30 Year Dry Basement Warranties