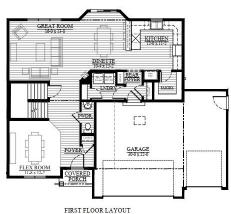

## 1710 Morgan Station Ct., Oconomowoc, WI 53066

SECOND FLOOR LAYOUT

THE ADAMS — #22MS9 2,172 Square Feet \$484,900

**READY in November!** 

Listing Agent:

Mike Trudell

miket@looshomes.com

(262)719-9378

We welcome other Realtors -Realtor Co-Broke Offered

435 Village Walk Lane Johnson Creek, Wisconsin 53038 Office: 920-699-3787 Office Fax: 920-699-7202

The gorgeous classic exterior styling on this Adams with a 3 car garage will make you feel like it's HOME from first glance! This open flow of the main floor main features a flex room, a spacious great room and kitchen with a huge walk in pantry! Upstairs, the master suite is complete with a large walk in closet, tray ceiling and bath with double vanity. If you need more space, the basement features 2 large windows for natural light, providing the perfect set up for future rec room, bedroom/bath or expansion! Located in the NEW Morgan Station Subdivision with a wonderful rural feeling including walking trails, a natural pond and abundant conservancies!

## Give Mike Trudell a call for more information.

- 4 Bedrooms/2.5 Bathrooms
- Spacious Kitchen w/WI Pantry
- Main Floor Flex Room
- Master Suite with Dual Vanity & Walk in Closet
- 3 Car Garage
- Lot 9: .27 Acres