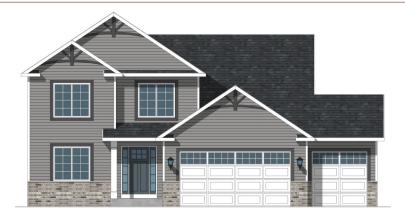

## Morgan Station / Lot 9

## 1710 Morgan Station Ct., Oconomowoc, WI 53066

SECOND FLOOR LAYOUT

THE ADAMS — #22MS9 2,172 Square Feet \$484,900

**READY in November!** 

Listing Agent:

Mike Trudell

miket@looshomes.com

(262)719-9378

We welcome other Realtors -Realtor Co-Broke Offered

435 Village Walk Lane Johnson Creek, Wisconsin 53038 Office: 920-699-3787 Office Fax: 920-699-7202

The gorgeous classic exterior styling on this Adams with a 3 car garage will make you feel like it's HOME from first glance! This open flow of the main floor main features a flex room, a spacious great room and kitchen with a huge walk in pantry! Upstairs, the master suite is complete with a large walk in closet, tray ceiling and bath with double vanity. If you need more space, the basement features 2 large windows for natural light, providing the perfect set up for future rec room, bedroom/bath or expansion! Located in the NEW Morgan Station Subdivision with a wonderful rural feeling including walking trails, a natural pond and abundant conservancies!