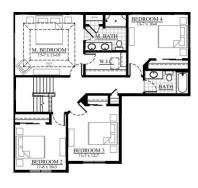

## 1710 Morgan Station Ct., Oconomowoc, WI 53066

SECOND FLOOR LAYOUT

THE ADAMS — #22MS9 2,172 Square Feet \$484,900

**READY in November!** 

Listing Agent:

Mike Trudell

miket@looshomes.com

(262)719-9378

We welcome other Realtors -Realtor Co-Broke Offered

435 Village Walk Lane Johnson Creek, Wisconsin 53038 Office: 920-699-3787 Office Fax: 920-699-7202

The gorgeous classic exterior styling on this Adams with a 3 car garage will make you feel like it's HOME from first glance! This open flow of the main floor main features a flex room, a spacious great room and kitchen with a huge walk in pantry! Upstairs, the master suite is complete with a large walk in closet, tray ceiling and bath with double vanity. If you need more space, the basement features 2 large windows for natural light, providing the perfect set up for future rec room, bedroom/bath or expansion! Located in the NEW Morgan Station Subdivision with a wonderful rural feeling including walking trails, a natural pond and abundant conservancies!

## Give Mike Trudell a call for more information.

- 4 Bedrooms/2.5 Bathrooms
- Spacious Kitchen w/WI Pantry
- Main Floor Flex Room
- Master Suite with Dual Vanity & Walk in Closet
- 3 Car Garage
- Lot 9: .27 Acres