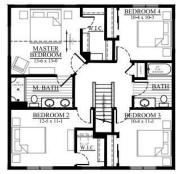

## THE HAYWARD — #22CP1 1,985 Square Feet

435 Village Walk Lane Johnson Creek, Wisconsin 53058

Office: 920-699-3787 Office Fax: 920-699-7202

The Hayward has a lot to offer any family! This 4 bedroom, 2.5 bathroom home with a 1st Floor Office offers a ton of space and even more in the basement for your family's future ideas. Huge kitchen with walk in pantry and luxury vinyl plank throughout the majority of the first floor, a first floor laundry room, along with an upgraded white trim package creates a homey feel. This house would be the perfect home for your family!

#### Give Dee Welper a call for more information.

- 4 Bedrooms/2.5 Bathrooms
- Lot 1: .37 Acre
- Covered Front Porch
- Stone at Front Elevation
- Walk in Pantry
- 1st Floor Office