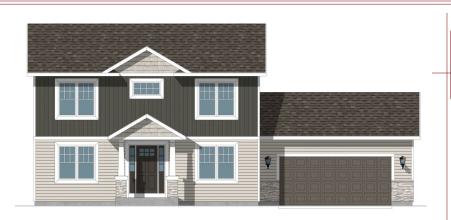

## THE HAYWARD — #22CP1 1,985 Square Feet

435 Village Walk Lane Johnson Creek, Wisconsin 53058

Office: 920-699-3787 Office Fax: 920-699-7202

The Hayward has a lot to offer any family! This 4 bedroom, 2.5 bathroom home with a 1st Floor Office offers a ton of space and even more in the basement for your family's future ideas. Huge kitchen with walk in pantry and luxury vinyl plank throughout the majority of the first floor, a first floor laundry room, along with an upgraded white trim package creates a homey feel. This house would be the perfect home for your family!

#### Give Dee Welper a call for more information.

- 4 Bedrooms/2.5 Bathrooms
- Lot 1: .37 Acre
- Covered Front Porch
- Stone at Front Elevation
- Walk in Pantry
- 1st Floor Office

# Looshomes.com

Home rendering shown above may not reflect the actual home built and shows some optional features. All dimensions are approximate. This information is not guaranteed and is subject to verification by buyer.