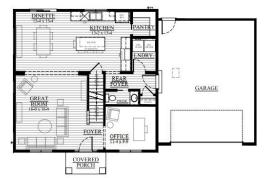

## THE HAYWARD — #22CP1 1,985 Square Feet

435 Village Walk Lane Johnson Creek, Wisconsin 53058

Office: 920-699-3787 Office Fax: 920-699-7202

The Hayward has a lot to offer any family! This 4 bedroom, 2.5 bathroom home with a 1st Floor Office offers a ton of space and even more in the basement for your family's future ideas. Huge kitchen with walk in pantry and luxury vinyl plank throughout the majority of the first floor, a first floor laundry room, along with an upgraded white trim package creates a homey feel. This house would be the perfect home for your family!

#### Give Dee Welper a call for more information.

- 4 Bedrooms/2.5 Bathrooms
- Lot 1: .37 Acre
- Covered Front Porch
- Stone at Front Elevation
- Walk in Pantry
- 1st Floor Office