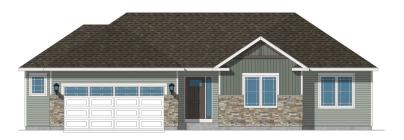

## Morgan Station/ Lot 1 1790 Morgan Station Court, , WI 53066

THE BRYANT — #22M\$1 1,601 Square Feet \$449,900

**AVAILABLE IN December!** 

Our Bryant ranch offers features that are always in demand! The open kitchen with island and pantry flows seamlessly into the Dinette and Great Room with a beautiful gas fireplace. The master suite includes a walk in closet and private bathroom. A main floor laundry, quartz countertops in kitchen, and upgraded 6 panel doors are just a few features, that will make this feel like home. Need more space? The partial exposure basement with 2 large windows is already roughed in for a full bath, making it simple to add a home office, rec room and/or a bedroom suite! The 2.5 car garage has plenty of extra room for storage space! Come enjoy the beautiful walking trails in the amazing Morgan Station subdivision on the edge of the city but still close to downtown!