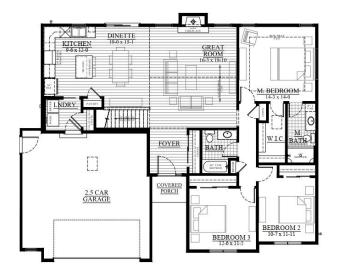

Our Bryant ranch offers features that are always in demand! The open kitchen with island and pantry flows seamlessly into the Dinette and Great Room with a beautiful gas fireplace. The master suite includes a walk in closet and private bathroom. A main floor laundry, quartz countertops in kitchen, and upgraded 6 panel doors are just a few features, that will make this feel like home. Need more space? The partial exposure basement with 2 large windows is already roughed in for a full bath, making it simple to add a home office, rec room and/or a bedroom suite! The 2.5 car garage has plenty of extra room for storage space! Come enjoy the beautiful walking trails in the amazing Morgan Station subdivision on the edge of the city but still close to downtown!

## Call Mike Trudell for more information.

- 3 Bedrooms and 2 Baths
- Lot 1 .23 Acre
- Quartz Kitchen Countertops & Walk in Pantry
- Great Room w/LVP & Fireplace
- Partial Exposure Basement

- 2.5 Car Garage
- Our Exclusive Double-Layer Wall System
- Double Hung Alliance Windows (Limited Lifetime Warranty)
- 1 Year Builder, 10 Year Structural, & 30 Year Dry Basement Warranties