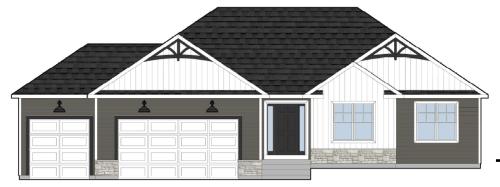

## The Vienna — #23ME30

1,928 Square Feet WHY CHOOSE LOOS .30 Acre Lot

- ◆ Two-tone Cabinetry
- ♦ Quartz Countertops
- ♦ 3 Bedrooms and 2 **Baths**
- ♦ Split Ranch
- ♦ 1,928 Sq Ft
- ♦ Lot 30: .30 Acre
- ♦ 3 Car Garage
- ◆ Cathedral Ceiling Call | Text | Email Listing Agent: throughout main living

## SUMMARY

Ready for your family in March, the covered porch entryway opens to the spacious Kitchen with cathedral ceilings in this popular Vienna ranch! Loaded with desirable features, such as kitchen with center island and pantry, two-tone cabinets and Quartz countertop, a split master suite with 2 WIC's, upgraded plumbing and lighting fixtures, and an abundance of windows for natural light. Need more space?? The basement with Egress window, plus the spacious 3 car garage offer endless possibilities for future expansion and storage! Located in beautiful Deerfield, this home is in perfect location for Madison commuters, yet with small town charm, this beautiful home offers the best of everything! Please Call/Text/Email Ryan Prellwitz, information below!