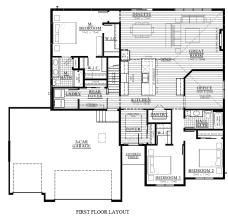

## The Vienna — #23ME30

1,928 Square Feet WHY CHOOSE LOOS .30 Acre Lot

- ◆ Two-tone Cabinetry
- ♦ Quartz Countertops
- ♦ 3 Bedrooms and 2 **Baths**
- ♦ Split Ranch
- ♦ 1,928 Sq Ft
- ♦ Lot 30: .30 Acre
- ♦ 3 Car Garage
- ◆ Cathedral Ceiling Call | Text | Email Listing Agent: throughout main living

## SUMMARY

Ready for your family in March, the covered porch entryway opens to the spacious Kitchen with cathedral ceilings in this popular Vienna ranch! Loaded with desirable features, such as kitchen with center island and pantry, two-tone cabinets and Quartz countertop, a split master suite with 2 WIC's, upgraded plumbing and lighting fixtures, and an abundance of windows for natural light. Need more space?? The basement with Egress window, plus the spacious 3 car garage offer endless possibilities for future expansion and storage! Located in beautiful Deerfield, this home is in perfect location for Madison commuters, yet with small town charm, this beautiful home offers the best of everything! Please Call/Text/Email Ryan Prellwitz, information below!