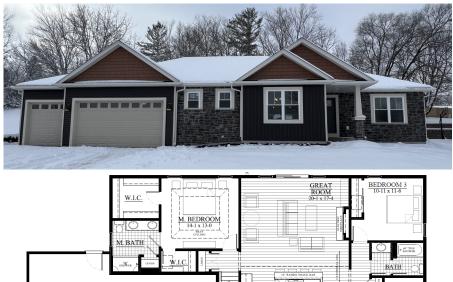

## Morning Side Estates - Lot #32 513 Pheasant Trail, Deerfield, WI 53531

NDRY

KITCHEN

DINETTE

FOYER

COVERED PORCH BEDROOM 2 10-11 x 11-6

2.4% Realtor Co-broke

## **SUMMARY**

Ready for your family in January, the covered porch entryway opens to the spacious great room with cathedral ceiling in this popular Prentice ranch! Loaded with desirable features, such as kitchen with center island and pantry, modern Boardwalk cabinets and Quartz countertop, a split master suite with 2 WIC's, upgraded plumbing and lighting fixtures, and an abundance of windows for natural light. Need more space?? The basement with Egress window, plus the spacious 3 car garage offer endless possibilities for future expansion and storage! Located in beautiful Deerfield, this home is in perfect location for Madison commuters, yet with small town charm, this beautiful home offers the best of everything! Call Ryan for more info!