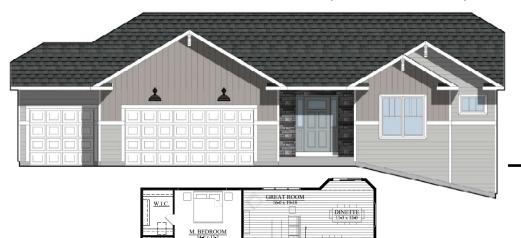

## The Weston - #24GH193

1,618 Square Feet

27 Acre Lot

WHY CHOOSE LOOS

- ◆ Steel Grey Cabinetry
- ♦ Full Exposure Ranch
- ♦ 3 Bedrooms and 2 **Baths**
- ♦ 1,618 Sq Ft
- ♦ Lot 193: .27 Acre
- ♦ 3 Car Garage
- ◆ Cathedral Ceilings throughout main living

## **SUMMARY**

This "Weston" model offers features and amenities that will check off all the boxes! The front fover leads to the open concept main living area with 3 large windows in the great room, allowing tons on natural light! The kitchen is a chef's dream with ample counter and cabinet space and walk-in pantry. The master suite includes a WIC and private bathroom. The main floor laundry, white trim & doors, Steel Grey cabinetry and basement with full exposure/ patio door for future expansion are just a few wonderful features of this home. Don't forget about the oversized 3-car garage! With the peace of mind and warranties that new construction offers, and beautiful rural feeling while living in the city! Please Call Ryan Prellwitz for More Information!