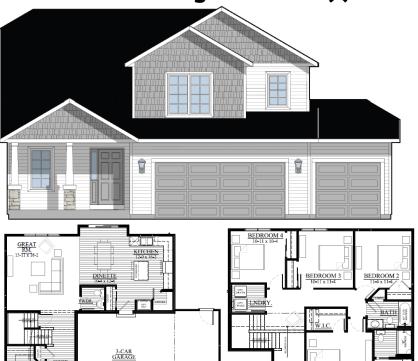

## The Cedarburg — #24CP18

1,900 Square Feet

.21 Acre Lot

WHY CHOOSE LOOS

- ◆ Steel Grey Cabinetry
- ♦ Stone/ Shake on front elevation
- ♦ 4 Bedrooms and 2.5 Baths
- ♦ Two-Story Home
- ♦ 1,900 Sq Ft
- ♦ Lot 18: .21 Acre
- Open main floor plan
- ♦ Pocket Office
- Call Text Email Listing Agent:

## **SUMMARY**

Welcome to your dream home in charming Jefferson! This new construction beauty, the Cedarburg Model, offers an inviting open concept design with a pocket office and fourth bedroom on the second level. Enjoy the kitchen island, walk-in pantry, 3-car garage and the convenience of a Master suite with a Walk-in Closet. This home layout features second floor laundry for your ease and comfort. The front elevation is extremely inviting with its columns and features! Egress window in the basement for future expansion. Don't miss out on this opportunity to call this beautiful house your new forever home! Please Call/Text/Email Deanne Welper for more information, see contact information below!