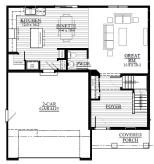

## The Cedarburg — #24HH47

1,894 Square Feet WHY CHOOSE LOOS .29 Acre Lot

- ◆ Steel Grey Cabinetry
- ◆ Kitchen Island and Walk-In Pantry
- ♦ 4 Bedrooms and 2.5 Baths
- ♦ 1,894 Sq Ft
- ♦ Lot 47: .29 Acre
- ♦ 2 Car Garage
- ♦ Full Exposure w/ Patio Call | Text | Email Listing Agent: Door Walkout

## **SUMMARY**

The Cedarburg offers features and amenities that are perfect for any family. The front foyer has a cathedral ceiling that leads to the upstairs. The kitchen has an island, walk-in pantry and an abundance of Steel Grey Cabinets wrapped around. The master suite includes a WIC and private bathroom. A 2 car garage and even more space in the basement with a walkout patio door for your future expansion ideas. Exterior stone on the front of this home, board and batten details and window grids add to the curb appeal. Come enjoy Hepp Heights subdivision with a pleasant rural feeling. Please Call/Text/Email Ryan Prellwitz, see contact info below!