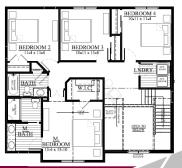

## The Cedarburg — #24HH47

1,894 Square Feet WHY CHOOSE LOOS .29 Acre Lot

- ◆ Steel Grey Cabinetry
- ◆ Kitchen Island and Walk-In Pantry
- ♦ 4 Bedrooms and 2.5 Baths
- ♦ 1,894 Sq Ft
- ♦ Lot 47: .29 Acre
- ♦ 2 Car Garage
- ♦ Full Exposure w/ Patio Call | Text | Email Listing Agent: Door Walkout

## **SUMMARY**

The Cedarburg offers features and amenities that are perfect for any family. The front foyer has a cathedral ceiling that leads to the upstairs. The kitchen has an island, walk-in pantry and an abundance of Steel Grey Cabinets wrapped around. The master suite includes a WIC and private bathroom. A 2 car garage and even more space in the basement with a walkout patio door for your future expansion ideas. Exterior stone on the front of this home, board and batten details and window grids add to the curb appeal. Come enjoy Hepp Heights subdivision with a pleasant rural feeling. Please Call/Text/Email Ryan Prellwitz, see contact info below!