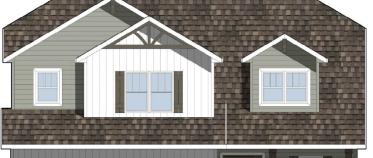

## **SUMMARY**

The Cedarburg offers features and amenities that are perfect for any family. The front foyer has a cathedral ceiling that leads to the upstairs. The kitchen has an island, walk-in pantry and an abundance of Steel Grey Cabinets wrapped around. The master suite includes a WIC and private bathroom. A 2 car garage and even more space in the basement with a walkout patio door for your future expansion ideas. Exterior stone on the front of this home, board and batten details and window grids add to the curb appeal. Come enjoy Hepp Heights subdivision with a pleasant rural feeling. Please Call/Text/Email Ryan Prellwitz, see contact info below!