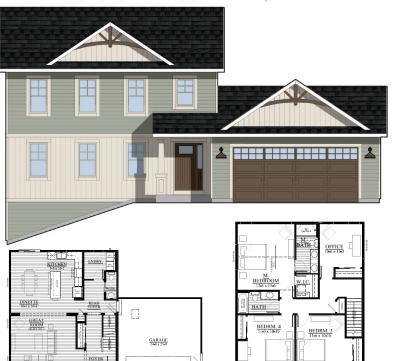

## Grandview Heights - Lot #187 1417 Beacon Drive, Watertown, WI 53098

\$414,900

**AVAILABLE IN** MAY!!

We welcome other Realtors! 2.4% Realtor Co-broke

SECOND FLOOR LAYOUT

## The Alexandria — #23GH187

1,951 Square Feet

27 Acre Lot

WHY CHOOSE LOOS

- ◆ Twilight Cabinetry
- ♦ 4 Bedrooms and 2.5 Baths
- ♦ 1,951 Sq Ft
- ♦ Lot 187: .27 Acre
- ♦ 2 Car Garage
- ♦ LVP throughout main
- ♦ Oversized Kitchen Island

## **SUMMARY**

Nestled in the picturesque Grandview Heights Subdivision, an exciting opportunity awaits in the form of a brand new two-story home. This beautiful property combines modern design with thoughtful features that will make it the perfect place to call home. The open floor plan seamlessly connects the kitchen to the living spaces, creating an inviting atmosphere for family and friends to gather. The master suite offers a private retreat with a spacious walk-in closet, ensuring that you have all the storage space you need. With an oversized 586 sq. ft. 2 car garage, you'll have plenty of room for your vehicles and additional storage. Full walk-out exposure for expansion! Please Call/Text/Email Ryan