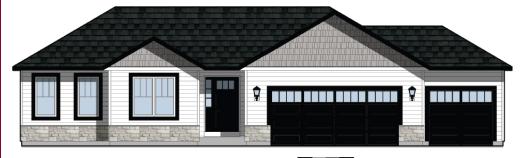

## **SUMMARY**

Introducing the Lakewood Model, your new construction dream home in our Brookstone Meadows Subdivision in Lake Mills. This open-concept gem features an abundance of natural light, courtesy of three large windows in the great room with cathedral ceilings. Enjoy modern elegance with Quartz countertops, steel grey cabinets, a spacious Master suite complete with a Walk-in Closet and private Master Bathroom, and the convenience of main floor laundry. Experience the pinnacle of comfort and style in this remarkable new construction home with Stone features at the front elevation for a more exuberant curb appeal. Please Call/Text/Email Deanne Welper see contact info below!