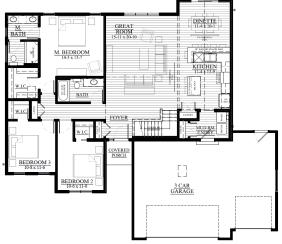

## The Lakewood — #24BM214

1,645 Square Feet

.29 Acre Lot

WHY CHOOSE LOOS

- ♦ Steel Grey Cabinetry
- ♦ Quartz Countertops
- ♦ 3 Bedrooms and 2 **Baths**
- ♦ 1,645 Sq Ft
- ♦ Lot 214: .29 Acre
- ♦ 3 Car Garage
- ◆ Cathedral Ceiling throughout main living

## **SUMMARY**

Introducing the Lakewood Model, your new construction dream home in our Brookstone Meadows Subdivision in Lake Mills. This open-concept gem features an abundance of natural light, courtesy of three large windows in the great room with cathedral ceilings. Enjoy modern elegance with Quartz countertops, steel grey cabinets, a spacious Master suite complete with a Walk-in Closet and private Master Bathroom, and the convenience of main floor laundry. Experience the pinnacle of comfort and style in this remarkable new construction home with Stone features at the front elevation for a more exuberant curb appeal. Please Call/Text/Email Deanne Welper see contact info below!