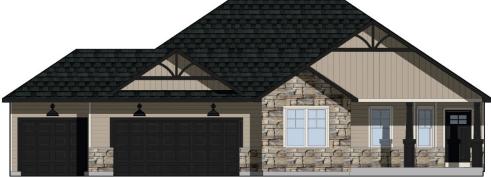

## **SUMMARY**

The Stratford offers 3 beds and 2 baths in this split ranch plan with a spacious great room including cathedral ceilings! This home offers an open kitchen with a large island and pantry. The master suite includes a WIC and private bath. Upgrades include light fixtures, Quartz kitchen countertops, Boardwalk cabinets and a white trim package. The basement includes 1 egress window for your future expansion needs! A 3 car garage provides more opportunities for future expansion and storage space for your future dream home! This home has upgraded exterior features in Shake with Stone accents and columns. Please Call/Text/ Email Deanne Welper, see contact info below!