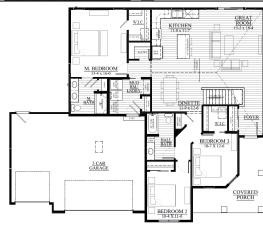

## The Stratford — #24SF16

1,653 Square Feet

.30 Acre Lot

WHY CHOOSE LOOS

- ♦ Split Ranch
- ♦ Quartz Countertops
- ♦ 3 Bedrooms and 2 **Baths**
- ♦ 1,653 Sq Ft
- ♦ Lot 16: .30 Acre
- ♦ 3 Car Garage
- ♦ Upgraded Lighting **Package**

## **SUMMARY**

The Stratford offers 3 beds and 2 baths in this split ranch plan with a spacious great room including cathedral ceilings! This home offers an open kitchen with a large island and pantry. The master suite includes a WIC and private bath. Upgrades include light fixtures, Quartz kitchen countertops, Boardwalk cabinets and a white trim package. The basement includes 1 egress window for your future expansion needs! A 3 car garage provides more opportunities for future expansion and storage space for your future dream home! This home has upgraded exterior features in Shake with Stone accents and columns. Please Call/Text/ Email Deanne Welper, see contact info below!