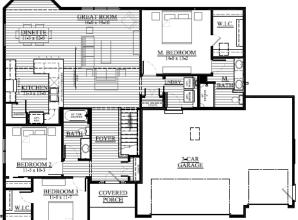

## The Weston — #24TP22

1,618 Square Feet WHY CHOOSE LOOS .26 Acre Lot

- ♦ Boardwalk Cabinetry
- ♦ Quartz Countertops
- ♦ 3 Bedrooms and 2 **Baths**
- ♦ 1,618 Sq Ft
- ♦ Lot 22: .26 Acre
- Open floor plan
- ♦ 3 Car Garage
- ♦ Full exposure/ Walk Call | Text | Email Listing Agent: out Basement

## **SUMMARY**

The Weston offers amenities that are perfect for any family. The open kitchen and dining area flows nicely into the Great Room. The master suite includes a walk in closet and private bathroom with a dual vanity. A main floor laundry and upgraded Quartz countertops, lighting package, and Sleek plumbing fixtures in the kitchen, are just a few features of this beautiful home. There is a walk out patio door with windows on each side in the basement and is roughed in for a full bath, making it simple to add a home office, rec room and/or a bedroom suite! Located in the beautiful Tyranena Terrace Subdivision. Please Call/Text/Email Deanne Welper for more information, see contact information below!