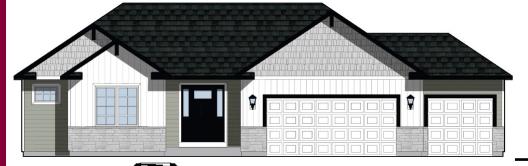

## Tyranena Point - Lot #22 1541 Tyranena Terrace, Lake Mills, WI 53551

## The Weston — #24TP22

1,618 Square Feet WHY CHOOSE LOOS .26 Acre Lot

- ♦ Boardwalk Cabinetry
- ♦ Quartz Countertops
- ♦ 3 Bedrooms and 2 **Baths**
- ♦ 1,618 Sq Ft
- ♦ Lot 22: .26 Acre
- Open floor plan
- ♦ 3 Car Garage
- ♦ Full exposure/ Walk Call | Text | Email Listing Agent: out Basement