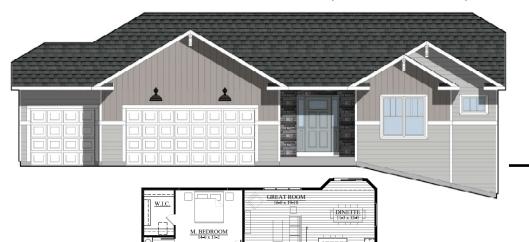

## Grandview Heights - Lot #193 1414 Beacon Drive, Watertown, WI 53098

\$414,900

AVAILABLE IN **AUGUST!!** 

We welcome other Realtors! 2.4% Realtor Co-broke

## The Weston - #24GH193

1,618 Square Feet

.27 Acre Lot

WHY CHOOSE LOOS

- ◆ Steel Grey Cabinetry
- ♦ Full Exposure Ranch
- ♦ 3 Bedrooms and 2 **Baths**
- ♦ 1,618 Sq Ft
- ♦ Lot 193: .27 Acre
- ♦ 3 Car Garage
- ◆ Cathedral Ceilings throughout main living

## **SUMMARY**

This "Weston" model offers features and amenities that will check off all the boxes! The front fover leads to the open concept main living area with 3 large windows in the great room, allowing tons on natural light! The kitchen is a chef's dream with ample counter and cabinet space and walk-in pantry. The master suite includes a WIC and private bathroom. The main floor laundry, white trim & doors, Steel Grey cabinetry and basement with full exposure/ patio door for future expansion are just a few wonderful features of this home. Don't forget about the oversized 3-car garage! With the peace of mind and warranties that new construction offers, and beautiful rural feeling while living in the city! Please Call Ryan Prellwitz for More Information!